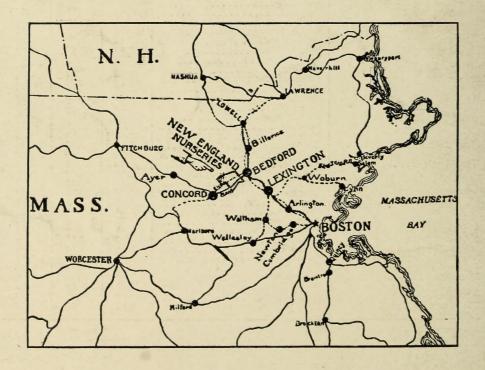

Visitors can reach our Nurseries via Boston and Maine trains from the North Station, Boston, or via electric cars from Arlington Heights. The cars connecting Arlington Heights and Concord, pass directly through our property.